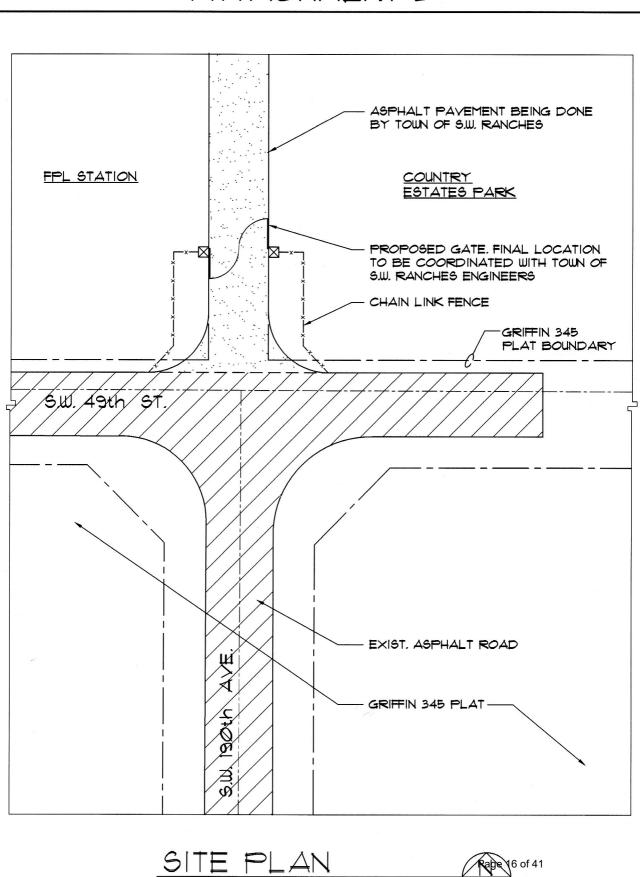

|  |
|                                                                                                        |  |
|                                                                                                        |  |
| 112235340.1                                                                                            |  |
| 112200070.1                                                                                            |  |
|                                                                                                        |  |
| 112392441.1                                                                                            |  |

# This page intentionally left blank

## ATTACHMENT 1



Page 15 of 41

# ATTACHMENT 2



N.T.S.

Rape 16 of 41

# ATTACHMENT 3



- SEE ATTACHMENT 2

# This page intentionally left blank

## SOUTHPOINT DEVELOPMENT INC.

### 2730 WEST 78 STREET, HIALEAH, FL 33016

305-557-9685

Proposal for: Griffin Road 345 POA

SW 49<sup>th</sup> Street & 190<sup>th</sup> Avenue

Southwest Ranches, FL 33332

Scope of work: Entry gates for the above referenced property.

Description: Labor and material as follow and per Attachment 2.

- Meter and underground service connection to FPL source.
- Electrical panel with main disconnect, time clock for lights and electrical connections for gate motors.
- Low voltage connections.
- 2 commercial grade gate motors.
- 2 metal, 12' wide x 6' high gates, design to be selected.
- (1) 3'- 0'' x 6' 0'' pedestrian gate with card activated lock.
- 2 swing ga