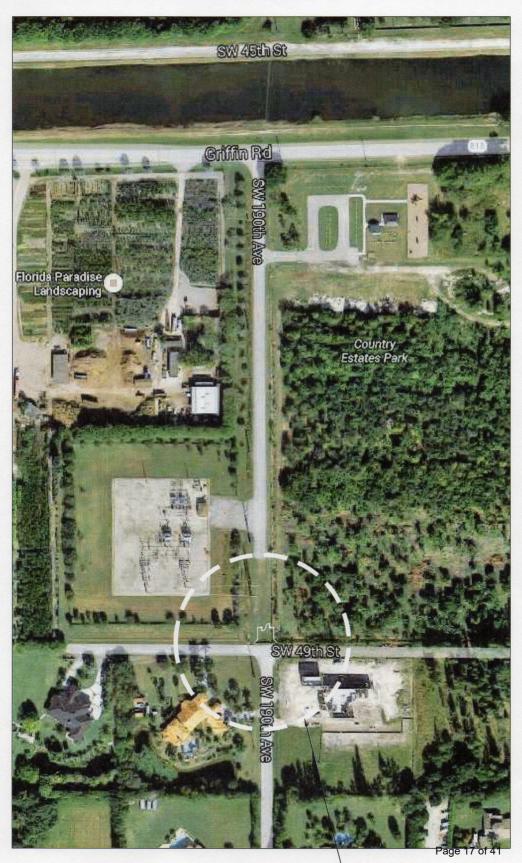

|  |
|                                                                                                        |  |
|                                                                                                        |  |
| 112235340.1                                                                                            |  |
| 112200070.1                                                                                            |  |
|                                                                                                        |  |
| 112392441.1                                                                                            |  |

# This page intentionally left blank

## ATTACHMENT 1



Page 15 of 41

# ATTACHMENT 2



N.T.S.

Rape 16 of 41

# ATTACHMENT 3



- SEE ATTACHMENT 2

# This page intentionally left blank

## SOUTHPOINT DEVELOPMENT INC.

### 2730 WEST 78 STREET, HIALEAH, FL 33016

305-557-9685

Proposal for: Griffin Road 345 POA

SW 49<sup>th</sup> Street & 190<sup>th</sup> Avenue

Southwest Ranches, FL 33332

Scope of work: Entry gates for the above referenced property.

Description: Labor and material as follow and per Attachment 2.

- Meter and underground service connection to FPL source.
- Electrical panel with main disconnect, time clock for lights and electrical connections for gate motors.
- Low voltage connections.
- 2 commercial grade gate motors.
- 2 metal, 12' wide x 6' high gates, design to be selected.
- (1) 3'- 0'' x 6' 0'' pedestrian gate with card activated lock.
- 2 swing gate operators
- 4' conc. bollards
- 2 Arm